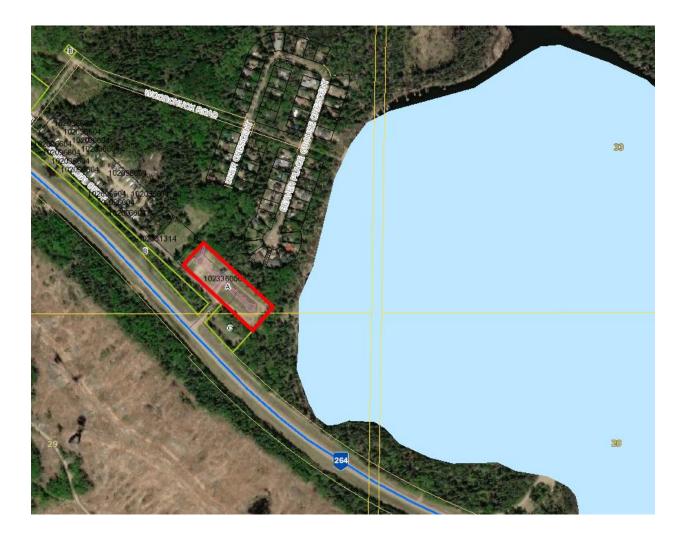

## BACKGROUND:

- Proposed Bareland Condominium
- Our proximity to the development requires a motion of support
- •

## **RECOMMENDATION:**

 That the Council support this subdivision of the Parcel A – Plan 70PA15316 – Map Sheet 73H13