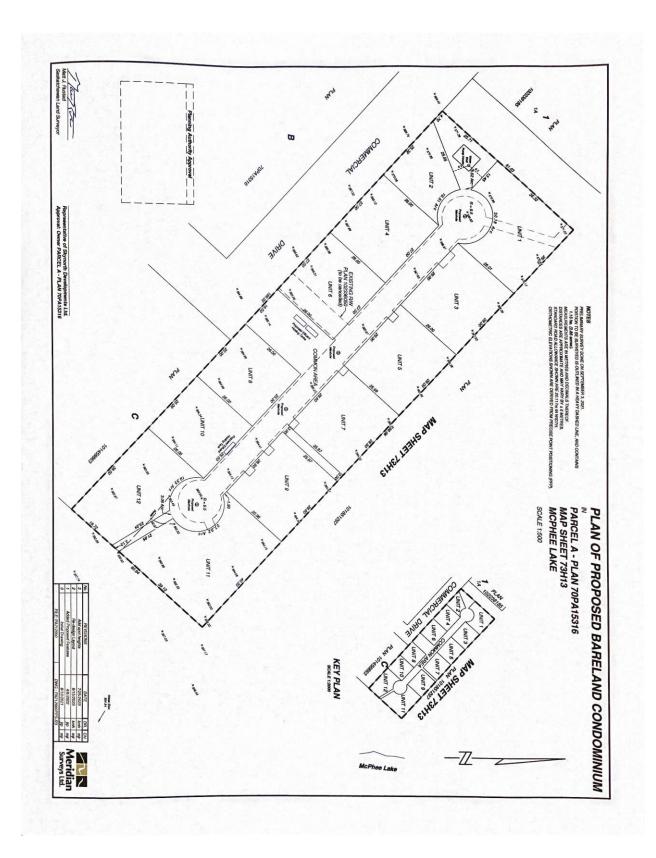

## BACKGROUND:

- Proposed Bareland Condominium
- Our proximity to the development requires a motion of support
- •

## **RECOMMENDATION:**

 That the Council support this subdivision of the Parcel A – Plan 70PA15316 – Map Sheet 73H13